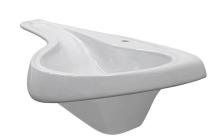

## Description

nol

PORCELANOSA BATHROOMS

109 cm. wall hung basin with right offset bowl and overflow. Clicker basin waste with ceramic plug, shipon and fixing kit included.

Finish

white 100183297

Dimensions in mm