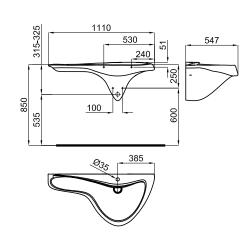

## Description

nol

PORCELANOSA BATHROOMS

109 cm. wall hung basin with right offset bowl and overflow. Clicker basin waste with ceramic plug, shipon and fixing kit included.

Finish

white 100183297

Dimensions in mm